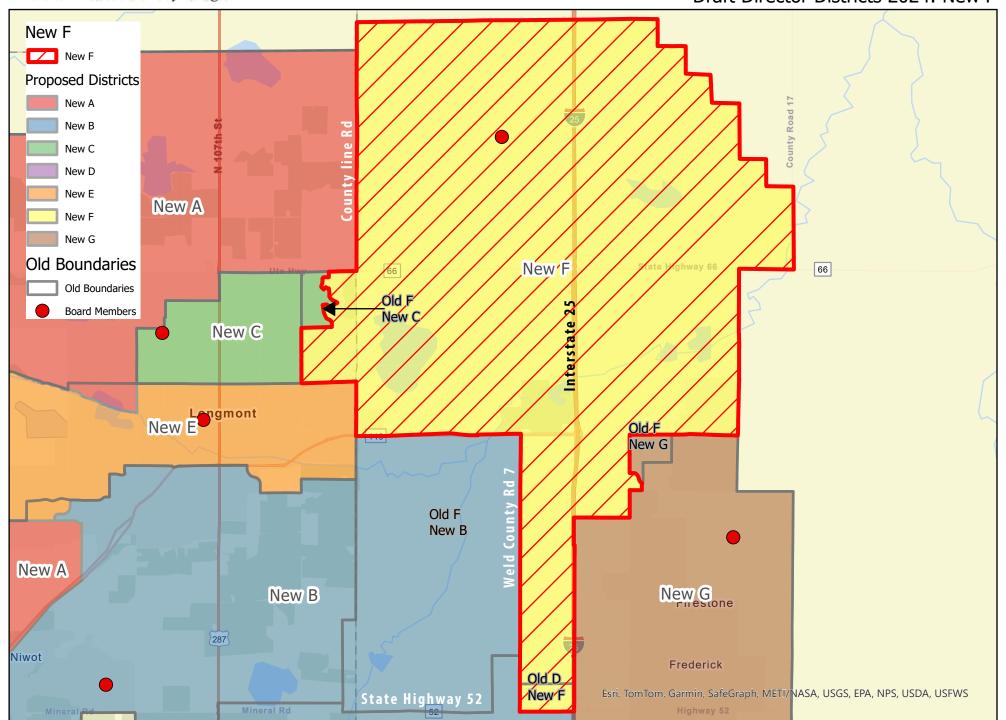

### 7. CONSENT ITEMS:

- 7.1. Approval: Staff Terminations/Leaves
- 7.2. Approval: Staff Appointments
- 7.3. Approval: Minutes for the November 13, 2024 Regular Meeting and November 20, 2024 Study Session
- 7.4. Approval: 2023-2024 High School Scholarships Awarded
- 7.5. Approval: Increase to Spending Amount for Front Range Community College
- 7.6. Approval: Adoption of Resolution Equalizing the Director District Population for 2024
- 7.7. Approval: Amendment to Construction Manager/General Contractor (CM/GC) Contract for New High School #9/New CETC Center #2
- 7.8. Approval: Consultant Fee Adjustment to Ground Engineering's Contract for High School #9 Project
- 7.9. Approval: Town of Firestone Right-of-Way Use Agreement for Fiber Networks
- 7.10. Approval: Purchase of Vehicles and Equipment
- 7.11. Approval: Change Order to Construction
  Manager/General Contractor (CM/GC) Contract for the
  New PK-8 Project
- 7.12. Approval: November 5, 2024 Coordinated Election Results and Updated Abstract of Votes