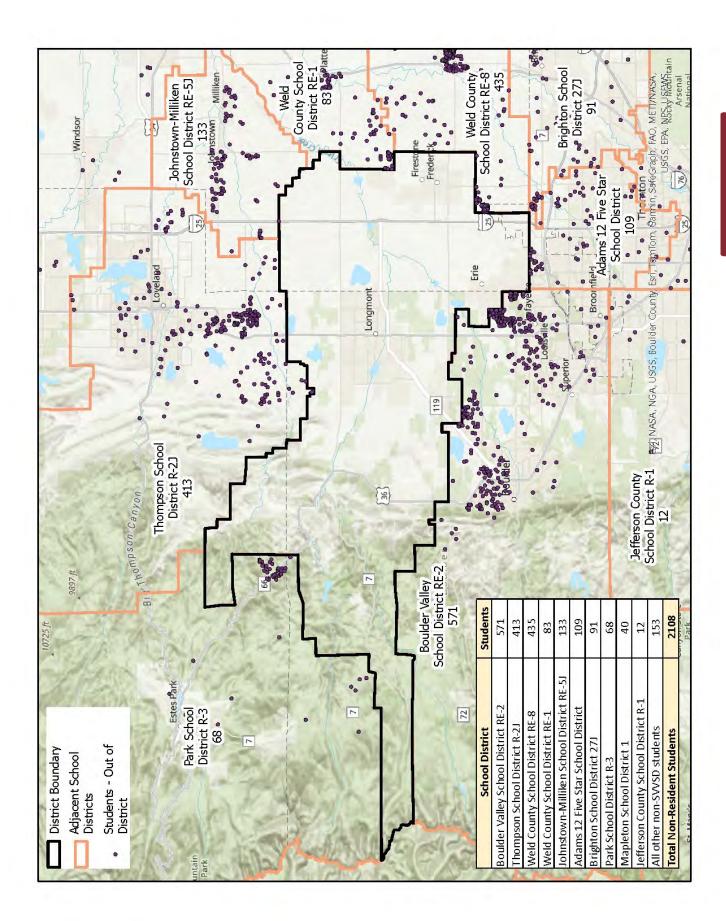

The attached 2024-25 October Report highlights: K-12 enrollment at a school-by-school level, free/reduced lunch counts, ethnic breakdowns, English language learner data, private school/home school enrollment, the impacts of choice within the district, birth counts in the region, and building permit activity within the St. Vrain Schools boundary.