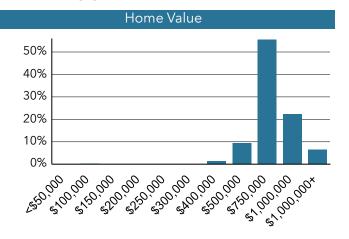

No High School Diploma

11% Some College 64%

High School Grad/ Prof Graduate Degree

#### **REGIONAL INDEXES**

**187** Wealth

Index

101

Housing Affordability Diversity Index

**52** 

#### POPULATION

29,722
Population

**38.0** 2024 Median Age

\$165,315

Median Household Income \$123,273

Median Disposable Income

# Historical Population 30,000 28,000 26,000 24,000 22,000 20,000 18,000

#### POPULATION BY GENERATION



2%

Greatest Gen: Born 1945/Earlier

M 26%

Millennial: Born 1981 to 1998

# B

14%

Baby Boomer: Born 1946 to 1964



24%

Gen Z: Born 1999 to 2016



22%

Generation X: Born 1965 to 1980



I Z 70
Gen Alpha: Born

2017 to Present

HOUSING

**10,207** Total Households

**2.91**Average Household Size

Director District - D

25.5%

% of Income for Mortgage

\$672,482











#### **EDUCATION**

4%

No High School Diploma



25%

16%

High School Graduate

Some

College

**REGIONAL INDEXES** 

102

55

Wealth Housing Index Affordability

67

Diversity Index

55%

Bachelor's/

Grad/Prof

Degree

#### **POPULATION**

**29,550**Population

**38.7** 2024 Median Age

\$89,507 Median Household Income \$70,587
Median Disposable

Median Disposable Income

#### Historical Population



#### POPULATION BY GENERATION



4%

Greatest Gen: Born 1945/Earlier

> 1000 2000

Millennial: Born 1981 to 1998

# B

18%

Baby Boomer: Born 1946 to 1964

Ż

22%

Gen Z: Born 1999 to 2016

# **Š**X

21%

Generation X: Born 1965 to 1980



Gen Alpha: Born 2017 to Present

### HOUSING

**12,246**Total Households

2.39

Director District - E

ds Average Household Size

46.9%

% of