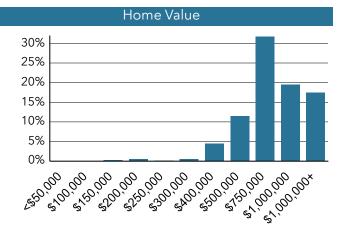

2022).





#### **EDUCATION**

23% No High School Diploma Some 16%

> High School Graduate

56% Bachelor's/ Grad/Prof Degree

#### **REGIONAL INDEXES**

College

170 Wealth

Index

63

Housing Affordability

50 Diversity Index

#### **POPULATION**

29,753 Population

45.9 2024 Median Age

\$115,741 Median Household Income

\$96,188 Median Disposable

Income

## Historical Population 30,000 -29,500 29,000 28,500 28,000 2014

#### POPULATION BY GENERATION



6%

Greatest Gen: Born 1945/Earlier

Millennial: Born 1981 to 1998

26%

Baby Boomer: Born 1946 to 1964



Gen Z: Born 1999 to 2016



Generation X: Born 1965 to 1980



Gen Alpha: Born 2017 to Present

#### HOUSING

12,349 Total Households

2.39 Average Household Size

Director District - A

41.0%

% of Income for Mortgage

\$758,728











#### **EDUCATION**

4%

No High School Diploma



21%

12% Colle

High School Graduate Some College

Bachelor's/ Grad/ Prof Degree

62%

#### **REGIONAL INDEXES**

170 Wealth

Index

71

Housing Affordability Diversity Index

60

#### POPULATION

29,199

**40.3** 2024 Median Age

\$128,023

Median Household Income \$104,334

Median Disposable Income

# Historical Population 29,000 - 28,000 - 27,000 - 26,000 - 25,000 - 24,000 - 23,000 - 24,000 - 23,000 - 24,000 - 26,000 - 26,000 - 26,000 - 26,000 - 26,000 - 26,000 - 26,000 - 26,000 - 26,000 - 26,000 - 26,000 - 26,000 - 26,000 - 26,000 - 26,000 - 26,000 - 26,000 - 26,000 - 26,000 - 26,000 - 26,000 - 26,000 - 26,000 - 26,000 - 26,000 - 26,000 - 26,000 - 26,000 - 26,000 - 26,000 - 26,000 - 26,000 - 26,000 - 26,000 - 26,000 - 26,000 -