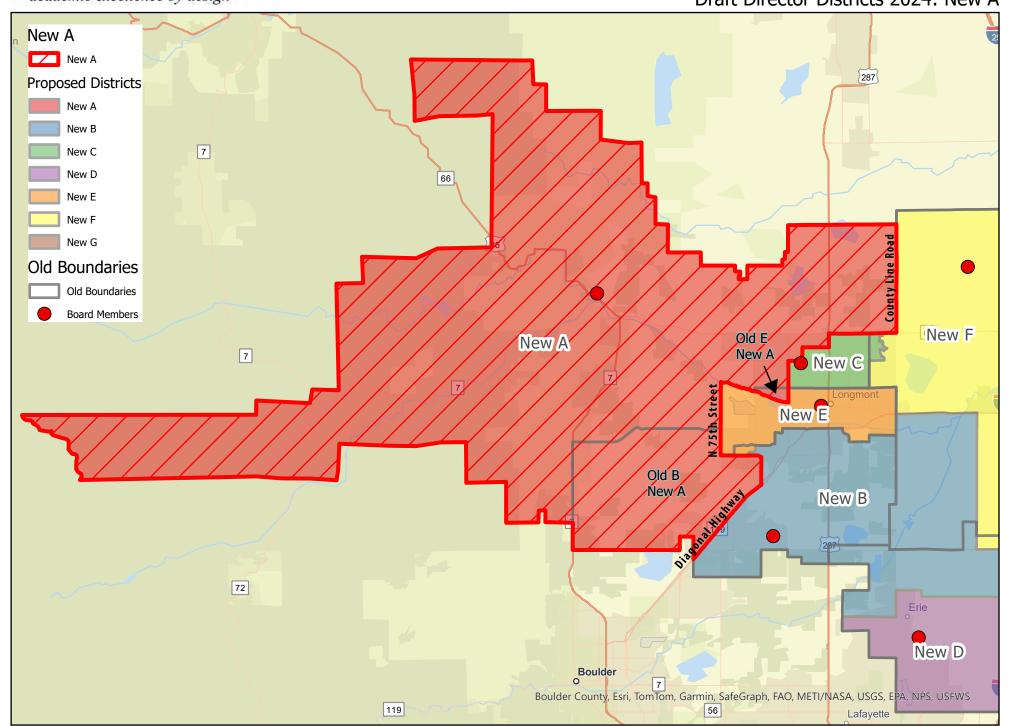

### 7. CONSENT ITEMS:

- 7.1. Approval: Staff Terminations/Leaves
- 7.2. Approval: Staff Appointments
- 7.3. Approval: Minutes for the November 13, 2024 Regular Meeting and November 20, 2024 Study Session
- 7.4. Approval: 2023-2024 High School Scholarships Awarded
- 7.5. Approval: Increase to Spending Amount for Front Range Community College
- 7.6. Approval: Adoption of Resolution Equalizing the Director District Population for 2024
- 7.7. Approval: Amendment to Construction Manager/General Contractor (CM/GC) Contract for New High School #9/New CETC Center #2
- 7.8. Approval: Consultant Fee Adjustment to Ground Engineering's Contract for High School #9 Project
- 7.9. Approval: Town of Firestone Right-of-Way Use Agreement for Fiber Networks
- 7.10. Approval: Purchase of Vehicles and Equipment
- 7.11. Approval: Change Order to Construction
  Manager/General Contractor (CM/GC) Contract for the
  New PK-8 Project
- 7.12. Approval: November 5, 2024 Coordinated Election Results and Updated Abstract of Votes