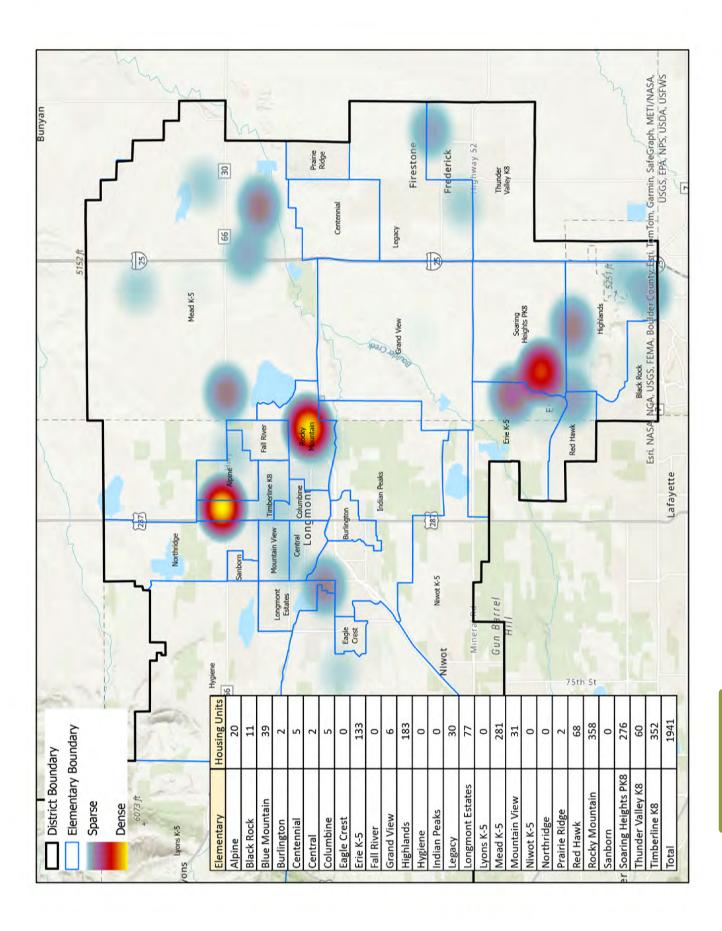

The attached 2024-25 October Report highlights: K-12 enrollment at a school-by-school level, free/reduced lunch counts, ethnic breakdowns, English language learner data, private school/home school enrollment, the impacts of choice within the district, birth counts in the region, and building permit activity within the St. Vrain Schools boundary.