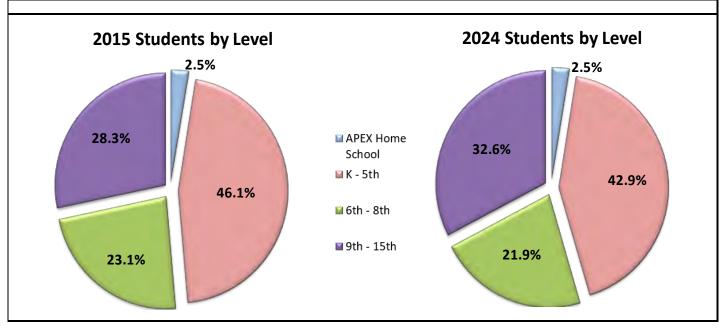

## **Enrollment Data**

| 10 Year History                                   | 3     |
|---------------------------------------------------|-------|
| 20 Year History                                   | 4     |
| Yearly Comparison, Building Capacity, Projections | 5     |
| Students by Grade                                 | 6     |
| Students by Grade & Level History                 | 7     |
| Feeder Comparison / Cohort Comparison             | 8     |
| Choice Enrollment In & Out for Elementary         | 9-10  |
| Choice Enrollment In & Out for Secondary          | 11-12 |
| Choice Enrollment at District Level               | 13-15 |
| Homeschool Students                               | 16    |
|                                                   |       |
| Student Demographics                              |       |
| Gender and Ethnicity                              | 17-18 |
| Free and Reduced Lunch                            | 19-20 |
| English Language Learners                         | 21-22 |
| Special Education by School                       | 23-24 |
|                                                   |       |
| Regional Demographics                             |       |
| Birth Data                                        | 25-26 |
|                                                   |       |
| Strategic Planning                                |       |
| Residential Development                           | 27-29 |
| History of New Schools / Expansions / Closures    | 30    |