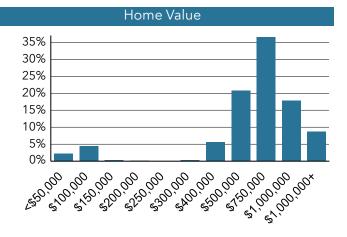

18%

Baby Boomer: Born 1946 to 1964

Ż

22%

Gen Z: Born 1999 to 2016

# **Š**X

21%

Generation X: Born 1965 to 1980



Gen Alpha: Born 2017 to Present

### HOUSING

**12,246**Total Households

2.39

Director District - E

ds Average Household Size

46.9%

% of Income for Mortgage

\$670,465











#### **EDUCATION**



142 78 60 Wealth Housing Diversity Index Affordability Index

#### **POPULATION**

38.3 2024 Median Age

\$114,815

29,746

Population

Median Household Income

1981 to 1998

\$94,333

Median Disposable Income

## Historical Population 30,000 28,000 26,000 24,000 22,000 20,000 2014

POPULATION BY GENERATION



1999 to 2016

2017 to Present

HOUSING

10,561 Total Households

2.81 Average Household Size

Director District - F

33.1%

% of Income for Mortgage

\$607,666











#### **EDUCATION**



#### **REGIONAL INDEXES**

129 94 65 Wealth Housing Diversity Index Affordability Index

#### **POPULATION**

29,657 36.6 2024 Median Age

\$111,800

Median Household Income

\$91,280

Median Disposable Income

#### Historical Population



#### POPULATION BY GENERATION



Millennial: Born Gen Z: Born 1981 to 1998 1999 to 2016

Gen Alpha: Born 2017 to Present

#### HOUSING

10,119 Total Households

2.93 Average Household Size

Director District - G

27.6%

\$492,424 Median Home Value

% of Income for Mortgage

#### Home Value 35% 30% 25% 20% 15% 10% 5% m. 250 e300 00 . e180,00 540000 <sup>2</sup>200,000 \$150,00° 2,00000 200,00





#### **Director District A**

Jacqueline Weiss

(Lyons / Northwest Longmont)

- 1. Hygiene Elementary
- 2. Longmont Estates Ele