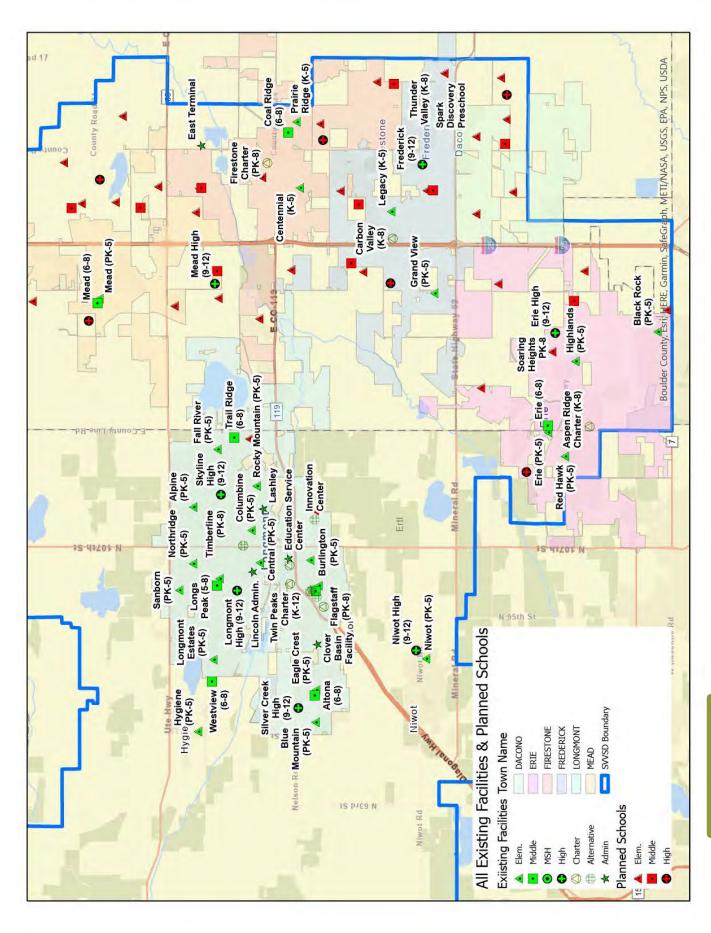

This report has been compiled by the SVVSD Planning Department. The electronic version of this report, along with prior years, can be found on the Planning page of the SVVSD website.

Current and Planned School Sites ......31