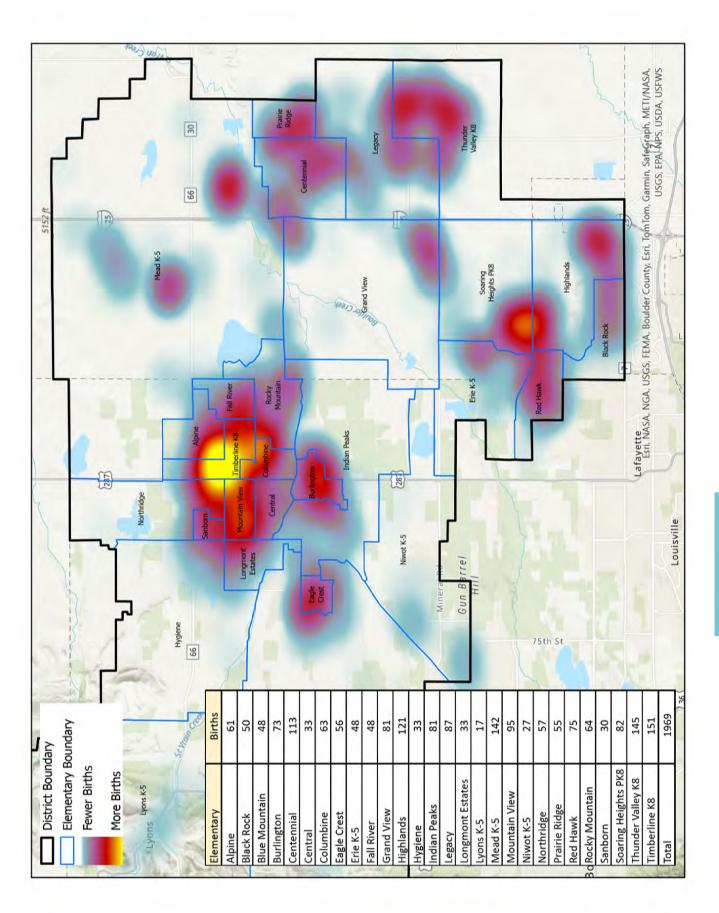

| 62   | 52   | 59   | 57   | 55   | 53   | 50   | 53   | 44   | 51   | 39   | 30   | 1129  |
| Soaring Heights | 6    | 6    | 1    | 2    | 4    | 8    | 6    | 6    | 3    | 3    | 5    | 4    | 9    | 25   | 37   | 60   | 73   | 82   | 88   | 92   | 82   | 602   |
| Thunder Valley  | 96   | 108  | 119  | 139  | 121  | 138  | 123  | 118  | 99   | 103  | 121  | 113  | 126  | 126  | 145  | 136  | 139  | 152  | 157  | 167  | 145  | 2691  |
| Timberline      | 225  | 251  | 239  | 221  | 228  | 199  | 179  | 181  | 177  | 173  | 161  | 169  | 165  | 138  | 174  | 168  | 146  | 172  | 156  | 139  | 151  | 3812  |
| Total Births    | 2012 | 2135 | 2186 | 2185 | 2240 | 2173 | 2177 | 2041 | 1874 | 1966 | 1919 | 1843 | 1969 | 1884 | 1902 | 1958 | 2027 | 1938 | 2062 | 2090 | 1969 | 42550 |







|                                 |                | Total Planned                         |                                       |               | Student Yield  |
|---------------------------------|----------------|---------------------------------------|---------------------------------------|---------------|----------------|
|                                 | Total Existing | Units                                 | Planned Build                         | Percent Built | (students per  |
| Elementary Boundary             | Housing Units  | Remaining                             | Out Units                             | Out           | housing units) |
| Erie Feeder                     |                |                                       |                                       |