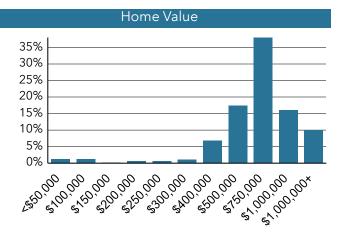

ollins Greelev Boulder Denver

#### **EDUCATION**

5% No High

School Diploma



18%

High School Graduate

College

26%

Some

Bachelor's/ Grad/Prof Degree

51%

#### **REGIONAL INDEXES**

140 Wealth

Index

73

Housing Affordability Diversity Index

62

#### **POPULATION**

207,465

Population

\$111,750

Median Household Income

39.4

2024 Median Age

\$91,380

Median Disposable Income

#### Historical Population



#### POPULATION BY GENERATION



4%

Greatest Gen: Born 1945/Earlier

Millennial: Born 1981 to 1998

Baby Boomer: Born 1946 to 1964



Gen Z: Born 1999 to 2016

Generation X: Born 1965 to 1980



Gen Alpha: Born 2017 to Present

#### HOUSING

St. Vrain School District Boundary

78,714 Total Households

2.62 Average Household Size

35.6%

\$635,088

% of Income for Mortgage











## WEALTH INDEX



Esri's Wealth Index is compiled from a number of indicators of affluence including average household income and average net worth. The concept of wealth is defined by more than just above-average household income. Wealth also includes the value of material possessions and resources. Esri captures both income and the accumulation of substantial wealth, or the abundance of possessions and resources in its identification of the wealthiest areas in the country.

The index represents the wealth of the area relative to the national level. Values exceeding 100 represent above-average wealth.

**Source**: This infographic contains data provided by Esri (2024, 2029), ACS (2018-2022).

## HOUSING AFFORDABILITY INDEX



Housing Affordability Index (HAI) has a base of 100,