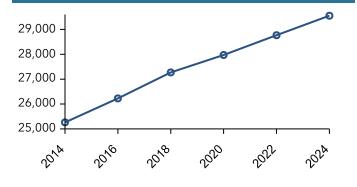

ENERATION



2%

Greatest Gen: Born 1945/Earlier

M 26%

Millennial: Born 1981 to 1998

# B

14%

Baby Boomer: Born 1946 to 1964



24%

Gen Z: Born 1999 to 2016



22%

Generation X: Born 1965 to 1980



I Z 70
Gen Alpha: Born

2017 to Present

HOUSING

**10,207** Total Households

**2.91**Average Household Size

Director District - D

25.5%

% of Income for Mortgage

\$672,482











#### **EDUCATION**

4%

No High School Diploma



25%

16%

High School Graduate

Some

College

**REGIONAL INDEXES** 

102

55

Wealth Housing Index Affordability

67

Diversity Index

55%

Bachelor's/

Grad/Prof

Degree

#### **POPULATION**

**29,550**Population

**38.7** 2024 Median Age

\$89,507 Median Household Income \$70,587
Median Disposable

Median Disposable Income

#### Historical Population



#### POPULATION BY GENERATION



4%

Greatest Gen: Born 1945/Earlier

> 1000 2000

Millennial: Born 1981 to 1998

# B

18%

Baby Boomer: Born 1946 to 1964

Ż

22%

Gen Z: Born 1999 to 2016

# **Š**X

21%

Generation X: Born 1965 to 1980



Gen Alpha: Born 2017 to Present

### HOUSING

**12,246**Total Households

2.39

Director District - E

ds Average Household Size

46.9%

% of Income for Mortgage

\$670,465











#### **EDUCATION**



142 78 60 Wealth Housing Diversity Index Affordability Index

#### **POPULATION**

38.3 2024 Median Age

\$114,815

29,746

Population

Median Household Income

1981 to 1998

\$94,333

Median Disposable Income

## Historical Population 30,000 28,000 26,000 24,000 22,000 20,000 2014

POPULATION BY GENERATION



1999 to 2016

2017 to Present

HOUSING