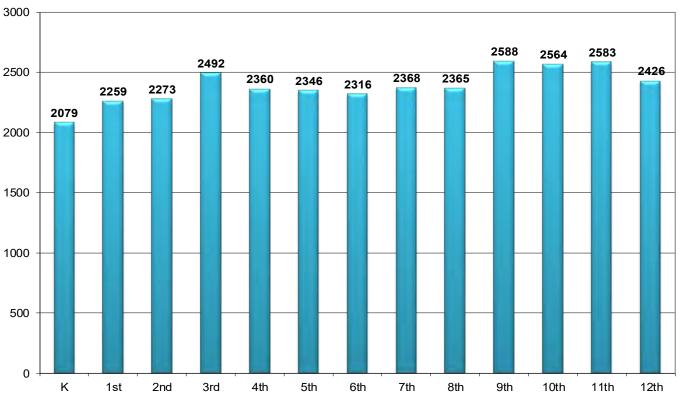

## **Enrollment Data**

| 10 Year History                                   | 3     |
|---------------------------------------------------|-------|
| 20 Year History                                   | 4     |
| Yearly Comparison, Building Capacity, Projections | 5     |
| Students by Grade                                 | 6     |
| Students by Grade & Level History                 | 7     |
| Feeder Comparison / Cohort Comparison             | 8     |
| Choice Enrollment In & Out for Elementary         | 9-10  |
| Choice Enrollment In & Out for Secondary          | 11-12 |
| Choice Enrollment at District Level               | 13-15 |
| Homeschool Students                               | 16    |
|                                                   |       |
| Student Demographics                              |       |
| Gender and Ethnicity                              | 17-18 |
| Free and Reduced Lunch                            | 19-20 |
| English Language Learners                         | 21-22 |
| Special Education by School                       | 23-24 |
|                                                   |       |
| Regional Demographics                             |       |
| Birth Data                                        | 25-26 |
|                                                   |       |
| Strategic Planning                                |       |
| Residential Development                           | 27-29 |
| History of New Schools / Expansions / Closures    | 30    |