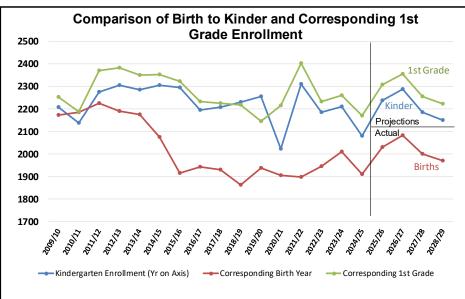

| 62   | 52   | 59   | 57   | 55   | 53   | 50   | 53   | 44   | 51   | 39   | 30   | 1129  |
| Soaring Heights | 6    | 6    | 1    | 2    | 4    | 8    | 6    | 6    | 3    | 3    | 5    | 4    | 9    | 25   | 37   | 60   | 73   | 82   | 88   | 92   | 82   | 602   |
| Thunder Valley  | 96   | 108  | 119  | 139  | 121  | 138  | 123  | 118  | 99   | 103  | 121  | 113  | 126  | 126  | 145  | 136  | 139  | 152  | 157  | 167  | 145  | 2691  |
| Timberline      | 225  | 251  | 239  | 221  | 228  | 199  | 179  | 181  | 177  | 173  | 161  | 169  | 165  | 138  | 174  | 168  | 146  | 172  | 156  | 139  | 151  | 3812  |
| Total Births    | 2012 | 2135 | 2186 | 2185 | 2240 | 2173 | 2177 | 2041 | 1874 | 1966 | 1919 | 1843 | 1969 | 1884 | 1902 | 1958 | 2027 | 1938 | 2062 | 2090 | 1969 | 42550 |







|                                 |                | Total Planned                         |                                       |               | Student Yield  |
|---------------------------------|----------------|---------------------------------------|---------------------------------------|---------------|----------------|
|                                 | Total Existing | Units                                 | Planned Build                         | Percent Built | (students per  |
| Elementary Boundary             | Housing Units  | Remaining                             | Out Units                             | Out           | housing units) |
| Erie Feeder                     |                |                                       |                                       |