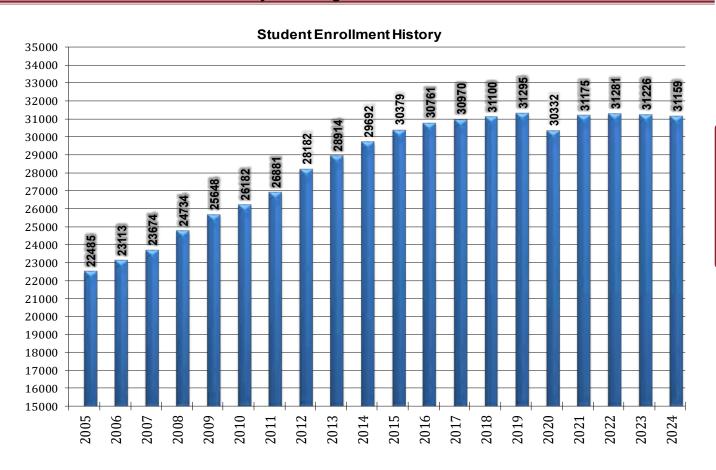

## OCTOBER ENROLLMENT REPORT

The 2024-25 St. Vrain Valley Schools preschool through 12<sup>th</sup> grade enrollment count reported to the Colorado Department of Education (CDE) is 32,414 students. The kindergarten through 12<sup>th</sup> grade enrollment count reported to CDE is 31,159. This reflects a reduction of 92 PK-12 students and a reduction of 67 K-12 students for the district over 2023-24 school year.

## **Enrollment Data**

| 10 Year History                                   | 3     |
|---------------------------------------------------|-------|
| 20 Year History                                   | 4     |
| Yearly Comparison, Building Capacity, Projections | 5     |
| Students by Grade                                 | 6     |
| Students by Grade & Level History                 | 7     |
| Feeder Comparison / Cohort Comparison             | 8     |
| Choice Enrollment In & Out for Elementary         | 9-10  |
| Choice Enrollment In & Out for Secondary          | 11-12 |
| Choice Enrollment at District Level               | 13-15 |
| Homeschool Students                               | 16    |
|                                                   |       |
| Student Demographics                              |       |
| Gender and Ethnicity                              | 17-18 |
| Free and Reduced Lunch                            | 19-20 |
| English Language Learners                         | 21-22 |
| Special Education by School                       | 23-24 |
|                                                   |       |
| Regional Demographics                             |       |
| Birth Data                                        | 25-26 |
|                                                   |       |
| Strategic Planning                                |       |
| Residential Development                           | 27-29 |
| History of New Schools / Expansions / Closures    | 30    |