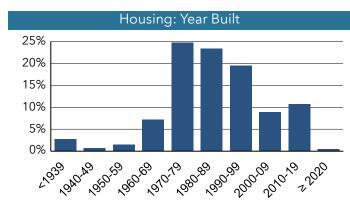

The attached 2024-25 October Report highlights: K-12 enrollment at a school-by-school level, free/reduced lunch counts, ethnic breakdowns, English language learner data, private school/home school enrollment, the impacts of choice within the district, birth counts in the region, and building permit activity within the St. Vrain Schools boundary.