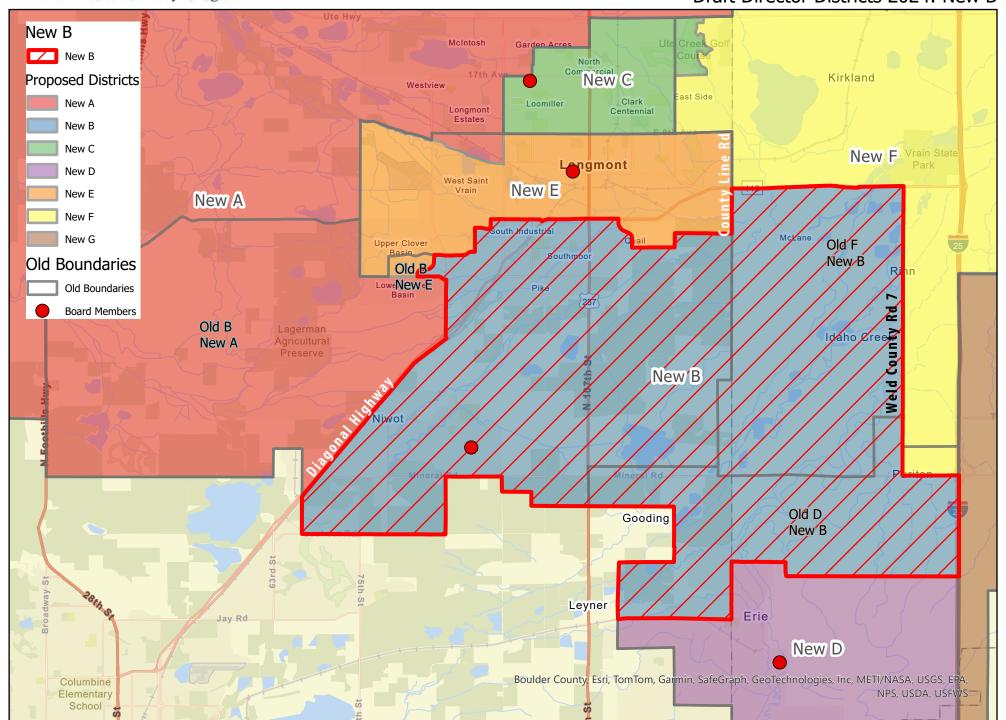

### 7. CONSENT ITEMS:

- 7.1. Approval: Staff Terminations/Leaves
- 7.2. Approval: Staff Appointments
- 7.3. Approval: Minutes for the November 13, 2024 Regular Meeting and November 20, 2024 Study Session
- 7.4. Approval: 2023-2024 High School Scholarships Awarded
- 7.5. Approval: Increase to Spending Amount for Front Range Community College
- 7.6. Approval: Adoption of Resolution Equalizing the Director District Population for 2024
- 7.7. Approval: Amendment to Construction Manager/General Contractor (CM/GC) Contract for New High School #9/New CETC Center #2
- 7.8. Approval: Consultant Fee Adjustment to Ground Engineering's Contract for High School #9 Project
- 7.9. Approval: Town of Firestone Right-of-Way Use Agreement for Fiber Networks
- 7.10. Approval: Purchase of Vehicles and Equipment
- 7.11. Approval: Change Order to Construction
  Manager/General Contractor (CM/GC) Contract for the
  New PK-8 Project
- 7.12. Approval: November 5, 2024 Coordinated Election Results and Updated Abstract of Votes