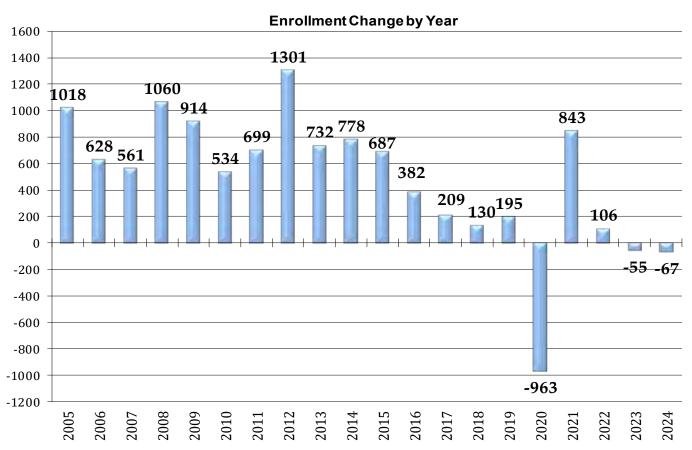

## OCTOBER ENROLLMENT REPORT

The 2024-25 St. Vrain Valley Schools preschool through 12<sup>th</sup> grade enrollment count reported to the Colorado Department of Education (CDE) is 32,414 students. The kindergarten through 12<sup>th</sup> grade enrollment count reported to CDE is 31,159. This reflects a reduction of 92 PK-12 students and a reduction of 67 K-12 students for the district over 2023-24 school year.

LaunchEd saw an increase of 14 students, with that number expected to increase as they gain enrollment throughout the year due to the nature of the program. St. Vrain alternative programs increased 49 students, while charter schools declined 13 students. The volume of building permits issued in the region, through October, is nearly equal to last year's total, pointing to renewed housing growth.