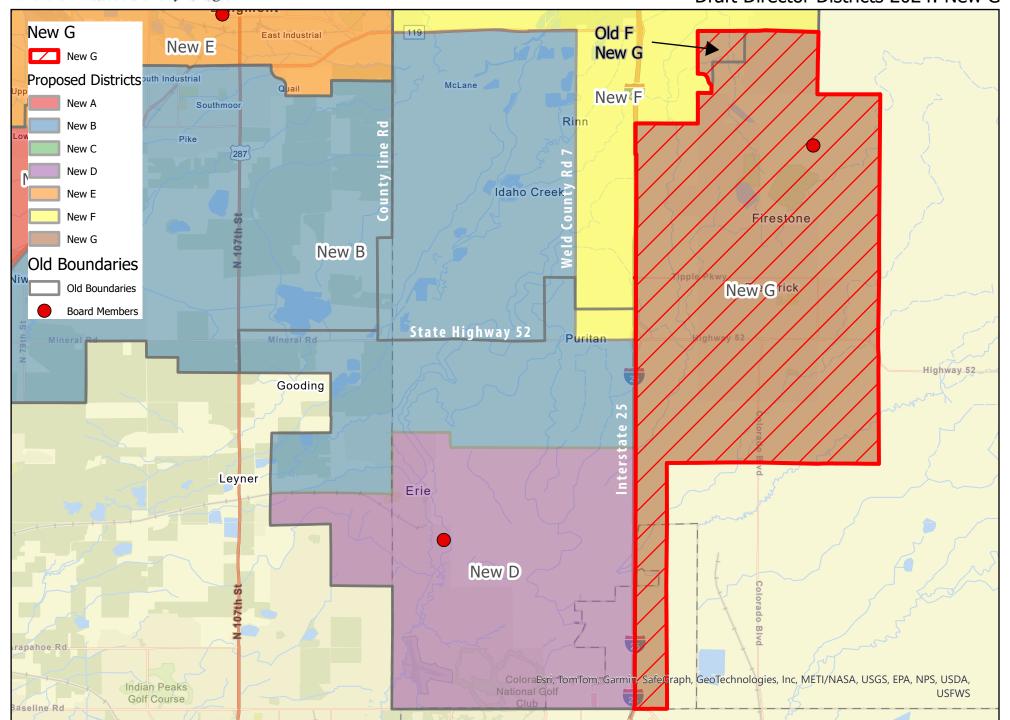

### 7. CONSENT ITEMS:

- 7.1. Approval: Staff Terminations/Leaves
- 7.2. Approval: Staff Appointments
- 7.3. Approval: Minutes for the November 13, 2024 Regular Meeting and November 20, 2024 Study Session
- 7.4. Approval: 2023-2024 High School Scholarships Awarded
- 7.5. Approval: Increase to Spending Amount for Front Range Community College
- 7.6. Approval: Adoption of Resolution Equalizing the Director District Population for 2024
- 7.7. Approval: Amendment to Construction Manager/General Contractor (CM/GC) Contract for New High School #9/New CETC Center #2
- 7.8. Approval: Consultant Fee Adjustment to Ground Engineering's Contract for High School #9 Project
- 7.9. Approval: Town of Firestone Right-of-Way Use Agreement for Fiber Networks
- 7.10. Approval: Purchase of Vehicles and Equipment
- 7.11. Approval: Change Order to Construction
  Manager/General Contractor (CM/GC) Contract for the
  New PK-8 Project
- 7.12. Approval: November 5, 2024 Coordinated Election Results and Updated Abstract of Votes