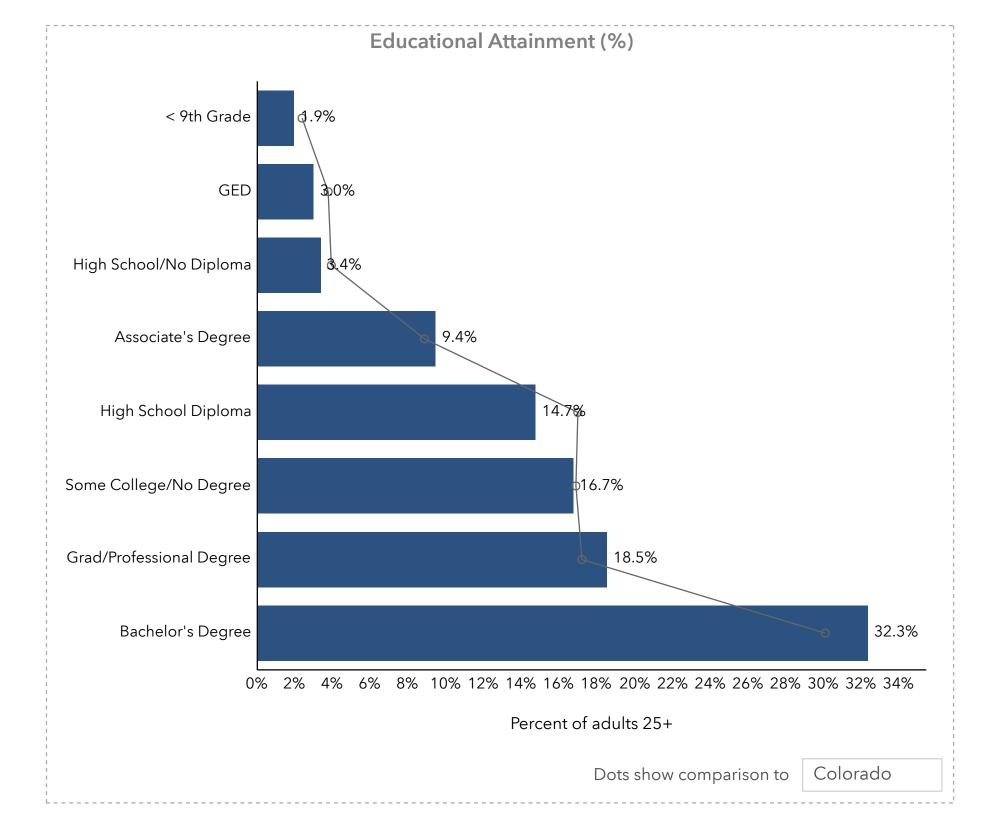

reelev Boulder Denver

#### **EDUCATION**

5% No High

School Diploma



18%

High School Graduate

College

26%

Some

Bachelor's/ Grad/Prof Degree

51%

#### **REGIONAL INDEXES**

140 Wealth

Index

73

Housing Affordability Diversity Index

62

#### **POPULATION**

207,465

Population

\$111,750

Median Household Income

39.4

2024 Median Age

\$91,380

Median Disposable Income

#### Historical Population



#### POPULATION BY GENERATION



4%

Greatest Gen: Born 1945/Earlier

Millennial: Born 1981 to 1998

Baby Boomer: Born 1946 to 1964



Gen Z: Born 1999 to 2016

Generation X: Born 1965 to 1980



Gen Alpha: Born 2017 to Present

#### HOUSING

St. Vrain School District Boundary

78,714 Total Households

2.62 Average Household Size

35.6%

\$635,088

% of Income for Mortgage











## WEALTH INDEX



Esri's Wealth Index is compiled from a number of indicators of affluence including average household income and average net worth. The concept of wealth is defined by more than just above-average household income. Wealth also includes the value of material possessions and resources. Esri captures both income and the accumulation of substantial wealth, or the abundance of possessions and resources in its identification of the wealthiest areas in the country.

The index represents the wealth of the area relative to the national level. Values exceeding 100 represent above-average wealth.

**Source**: This infographic contains data provided by Esri (2024, 2029), ACS (2018-2022).

## HOUSING AFFORDABILITY INDEX



Housing Affordability Index (HAI) has a base of 100, represe