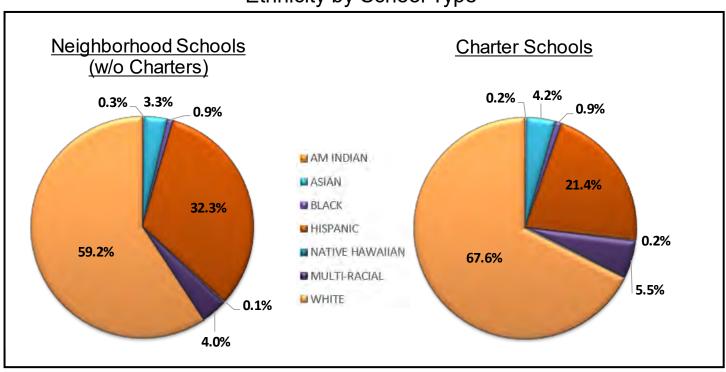

The attached 2024-25 October Report highlights: K-12 enrollment at a school-by-school level, free/reduced lunch counts, ethnic breakdowns, English language learner data, private school/home school enrollment, the impacts of choice within the district, birth counts in the region, and building permit activity within the St. Vrain Schools boundary.