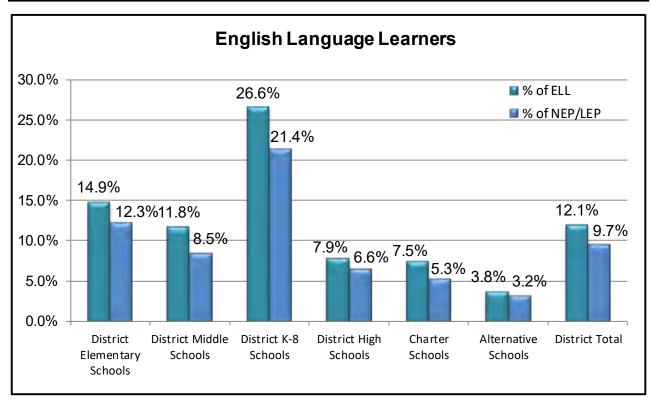

The attached 2024-25 October Report highlights: K-12 enrollment at a school-by-school level, free/reduced lunch counts, ethnic breakdowns, English language learner data, private school/home school enrollment, the impacts of choice within the district, birth counts in the region, and building permit activity within the St. Vrain Schools boundary.