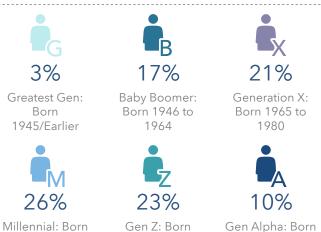

sable Income

#### Historical Population



#### POPULATION BY GENERATION



4%

Greatest Gen: Born 1945/Earlier

> 1000 2000

Millennial: Born 1981 to 1998

# B

18%

Baby Boomer: Born 1946 to 1964

Ż

22%

Gen Z: Born 1999 to 2016

# **Š**X

21%

Generation X: Born 1965 to 1980



Gen Alpha: Born 2017 to Present

### HOUSING

**12,246**Total Households

2.39

Director District - E

ds Average Household Size

46.9%

% of Income for Mortgage

\$670,465











#### **EDUCATION**



142 78 60 Wealth Housing Diversity Index Affordability Index

#### **POPULATION**

38.3 2024 Median Age

\$114,815

29,746

Population

Median Household Income

1981 to 1998

\$94,333

Median Disposable Income

## Historical Population 30,000 28,000 26,000 24,000 22,000 20,000 2014

POPULATION BY GENERATION



1999 to 2016

2017 to Present

HOUSING

10,561 Total Households

2.81 Average Household Size

Director District - F

33.1%

% of Income for Mortgage

\$607,666











#### **EDUCATION**



#### **REGIONAL INDEXES**

129 94 65 Wealth Housing Diversity Index Affordability Index

#### **POPULATION**

29,657 36.6 2024 Median Age

\$111,800

Median Household Income

\$91,280

Median Disposable Income

#### Historical Population



#### POPULATION BY GENERATION



Millennial: Born Gen Z: Born 1981 to 1998 1999 to 2016

Gen Alpha: Born 2017 to Present

#### HOUSING

10,119 Total Households

2.93 Average Household Size

Director District - G

27.6%

\$492,424 Median Home Value

% of Income for Mortgage

#### Home Value 35% 30% 25% 20% 15% 10% 5% m. 250 e300 00 . e180,00 540000 <sup>2</sup>20