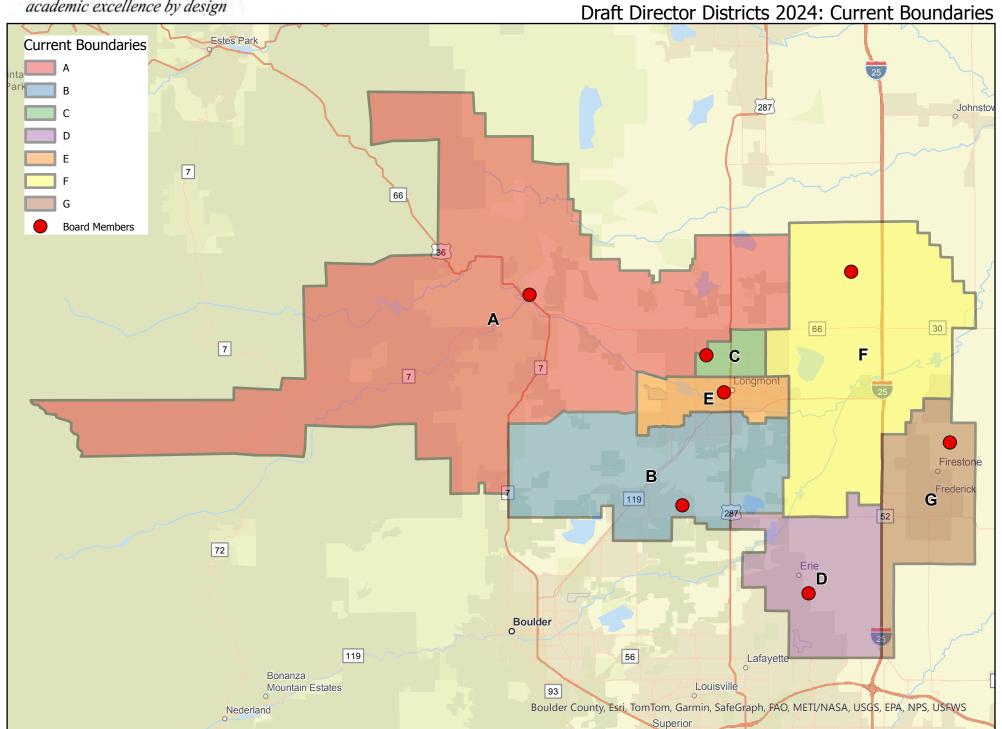

### 7. CONSENT ITEMS:

- 7.1. Approval: Staff Terminations/Leaves
- 7.2. Approval: Staff Appointments
- 7.3. Approval: Minutes for the November 13, 2024 Regular Meeting and November 20, 2024 Study Session
- 7.4. Approval: 2023-2024 High School Scholarships Awarded
- 7.5. Approval: Increase to Spending Amount for Front Range Community College
- 7.6. Approval: Adoption of Resolution Equalizing the Director District Population for 2024
- 7.7. Approval: Amendment to Construction Manager/General Contractor (CM/GC) Contract for New High School #9/New CETC Center #2
- 7.8. Approval: Consultant Fee Adjustment to Ground Engineering's Contract for High School #9 Project
- 7.9. Approval: Town of Firestone Right-of-Way Use Agreement for Fiber Networks
- 7.10. Approval: Purchase of Vehicles and Equipment
- 7.11. Approval: Change Order to Construction
  Manager/General Contractor (CM/GC) Contract for the
  New PK-8 Project
- 7.12. Approval: November 5, 2024 Coordinated Election Results and Updated Abstract of Votes