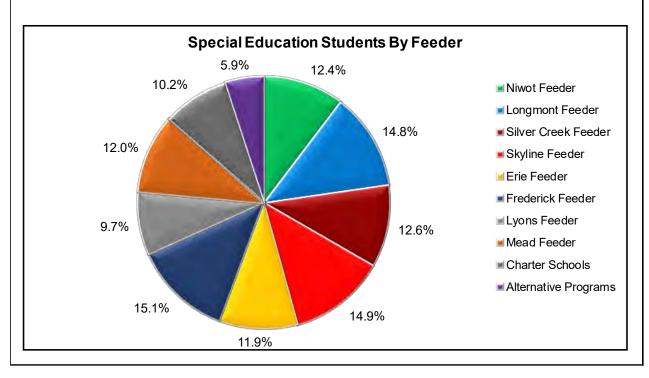

The attached 2024-25 October Report highlights: K-12 enrollment at a school-by-school level, free/reduced lunch counts, ethnic breakdowns, English language learner data, private school/home school enrollment, the impacts of choice within the district, birth counts in the region, and building permit activity within the St. Vrain Schools boundary.