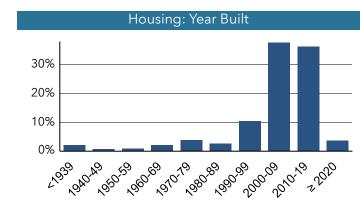

High School Diploma

11% Some College 64%

High School Grad/ Prof Graduate Degree

#### **REGIONAL INDEXES**

**187** Wealth

Index

101

Housing Affordability Diversity Index

**52** 

#### POPULATION

29,722
Population

**38.0** 2024 Median Age

\$165,315

Median Household Income \$123,273

Median Disposable Income

# Historical Population 30,000 28,000 26,000 24,000 22,000 20,000 18,000

#### POPULATION BY GENERATION



2%

Greatest Gen: Born 1945/Earlier

M 26%

Millennial: Born 1981 to 1998

# B

14%

Baby Boomer: Born 1946 to 1964



24%

Gen Z: Born 1999 to 2016



22%

Generation X: Born 1965 to 1980



I Z 70
Gen Alpha: Born

2017 to Present

HOUSING

**10,207** Total Households

**2.91**Average Household Size

Director District - D

25.5%

% of Income for Mortgage

\$672,482











#### **EDUCATION**

4%

No High School Diploma



25%

16%

High School Graduate

Some

College

**REGIONAL INDEXES** 

102

55

Wealth Housing Index Affordability

67

Diversity Index

55%

Bachelor's/

Grad/Prof

Degree

#### **POPULATION**

**29,550**Population

**38.7** 2024 Median Age

\$89,507 Median Household Income \$70,587
Median Disposable

Median Disposable Income

#### Historical Population



#### POPULATION BY GENERATION



4%

Greatest Gen: Born 1945/Earlier

> 1000 2000

Millennial: Born 1981 to 1998

# B

18%

Baby Boomer: Born 1946 to 1964

Ż

22%

Gen Z: Born 1999 to 2016

# **Š**X

21%

Generation X: Born 1965 to 1980



Gen Alpha: Born 2017 to Present

### HOUSING

**12,246**Total Households

2.39

Director District - E

ds Average Household Size

46.9%

% of I