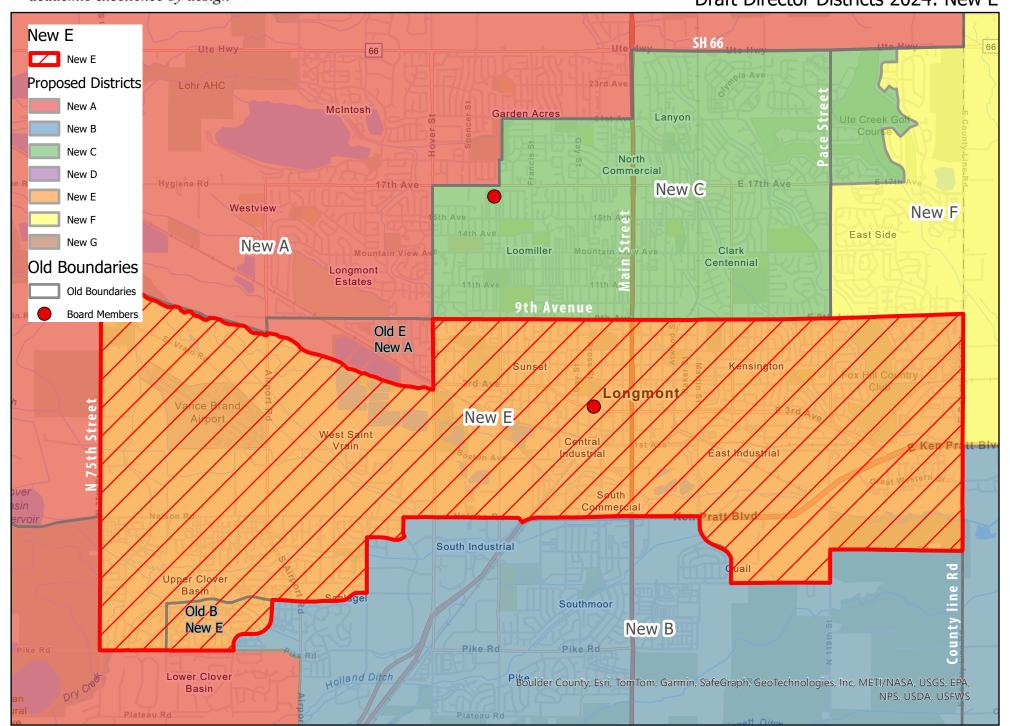

### 7. CONSENT ITEMS:

- 7.1. Approval: Staff Terminations/Leaves
- 7.2. Approval: Staff Appointments
- 7.3. Approval: Minutes for the November 13, 2024 Regular Meeting and November 20, 2024 Study Session
- 7.4. Approval: 2023-2024 High School Scholarships Awarded
- 7.5. Approval: Increase to Spending Amount for Front Range Community College
- 7.6. Approval: Adoption of Resolution Equalizing the Director District Population for 2024
- 7.7. Approval: Amendment to Construction Manager/General Contractor (CM/GC) Contract for New High School #9/New CETC Center #2
- 7.8. Approval: Consultant Fee Adjustment to Ground Engineering's Contract for High School #9 Project
- 7.9. Approval: Town of Firestone Right-of-Way Use Agreement for Fiber Networks
- 7.10. Approval: Purchase of Vehicles and Equipment
- 7.11. Approval: Change Order to Construction
  Manager/General Contractor (CM/GC) Contract for the
  New PK-8 Project
- 7.12. Approval: November 5, 2024 Coordinated Election Results and Updated Abstract of Votes