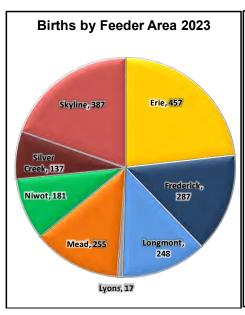

54   | 62   | 52   | 59   | 57   | 55   | 53   | 50   | 53   | 44   | 51   | 39   | 30   | 1129  |
| Soaring Heights | 6    | 6    | 1    | 2    | 4    | 8    | 6    | 6    | 3    | 3    | 5    | 4    | 9    | 25   | 37   | 60   | 73   | 82   | 88   | 92   | 82   | 602   |
| Thunder Valley  | 96   | 108  | 119  | 139  | 121  | 138  | 123  | 118  | 99   | 103  | 121  | 113  | 126  | 126  | 145  | 136  | 139  | 152  | 157  | 167  | 145  | 2691  |
| Timberline      | 225  | 251  | 239  | 221  | 228  | 199  | 179  | 181  | 177  | 173  | 161  | 169  | 165  | 138  | 174  | 168  | 146  | 172  | 156  | 139  | 151  | 3812  |
| Total Births    | 2012 | 2135 | 2186 | 2185 | 2240 | 2173 | 2177 | 2041 | 1874 | 1966 | 1919 | 1843 | 1969 | 1884 | 1902 | 1958 | 2027 | 1938 | 2062 | 2090 | 1969 | 42550 |







|                                 |                | Total Planned                         |                                       |               | Student Yield  |
|---------------------------------|----------------|---------------------------------------|---------------------------------------|---------------|----------------|
|                                 | Total Existing | Units                                 | Planned Build                         | Percent Built | (students per  |
| Elementary Boundary             | Housing Units  | Remaining                             | Out Units                             | Out           | housing units) |
| Erie Feeder                     |                |                                       |