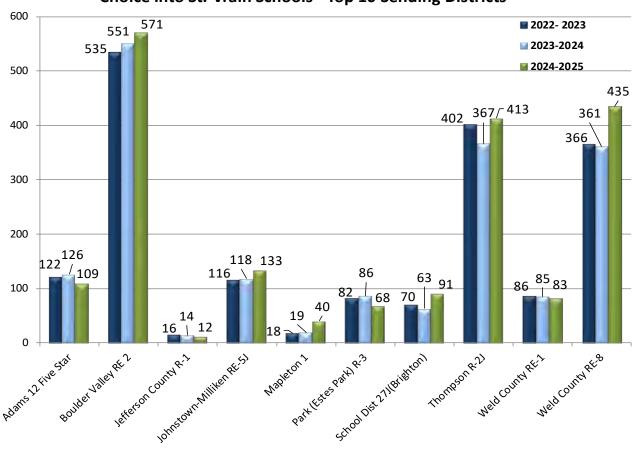

The attached 2024-25 October Report highlights: K-12 enrollment at a school-by-school level, free/reduced lunch counts, ethnic breakdowns, English language learner data, private school/home school enrollment, the impacts of choice within the district, birth counts in the region, and building permit activity within the St. Vrain Schools boundary.