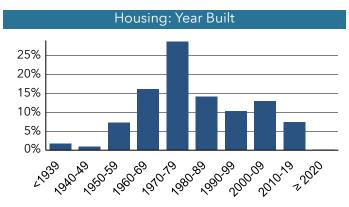

**EDUCATION**

No High School Diploma



28% Some

High School Graduate

23%

College

Bachelor's/ Grad/Prof Degree

41%

#### **REGIONAL INDEXES**

90

**72** 

Wealth Housing Index Affordability

73 Diversity Index

#### **POPULATION**

29,838 Population

39.8 2024 Median Age

\$85,973 Median Household Income

\$67,396

Median Disposable Income

#### Historical Population 29,800 -29,600 29,400 29,200 29,000 28,800 28,600 \$ 2014

#### POPULATION BY GENERATION



5%

Greatest Gen: Born 1945/Earlier



Millennial: Born 1981 to 1998

Baby Boomer: Born 1946 to 1964



Gen Z: Born 1999 to 2016

Generation X: Born 1965 to 1980



Gen Alpha: Born 2017 to Present

#### HOUSING

11,989 Total Households

Director District - C

Average Household Size

36.1%

% of Income for Mortgage

\$496,399











#### **EDUCATION**

No High School Diploma

11% Some College 64%

High School Grad/ Prof Graduate Degree

#### **REGIONAL INDEXES**

**187** Wealth

Index

101

Housing Affordability Diversity Index

**52** 

#### POPULATION

29,722
Population

**38.0** 2024 Median Age

\$165,315

Median Household Income \$123,273

Median Disposable Income

# Historical Population 30,000 28,000 26,000 24,000 22,000 20,000 18,000

#### POPULATION BY GENERATION



2%

Greatest Gen: Born 1945/Earlier

M 26%

Millennial: Born 1981 to 1998

# B

14%

Baby Boomer: Born 1946 to 1964



24%

Gen Z: Born 1999 to 2016



22%

Generation X: Born 1965 to 1980



I Z 70
Gen Alpha: Born

2017 to Present

HOUSING

**10,207** Total Households

**2.91**Average Household Size

Director District - D

25.5%

% of Inco