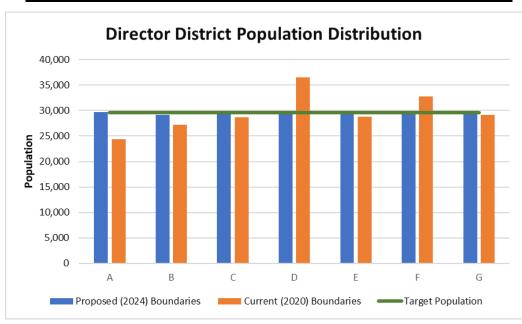

### 7. CONSENT ITEMS:

- 7.1. Approval: Staff Terminations/Leaves
- 7.2. Approval: Staff Appointments
- 7.3. Approval: Minutes for the November 13, 2024 Regular Meeting and November 20, 2024 Study Session
- 7.4. Approval: 2023-2024 High School Scholarships Awarded
- 7.5. Approval: Increase to Spending Amount for Front Range Community College
- 7.6. Approval: Adoption of Resolution Equalizing the Director District Population for 2024
- 7.7. Approval: Amendment to Construction Manager/General Contractor (CM/GC) Contract for New High School #9/New CETC Center #2
- 7.8. Approval: Consultant Fee Adjustment to Ground Engineering's Contract for High School #9 Project
- 7.9. Approval: Town of Firestone Right-of-Way Use Agreement for Fiber Networks
- 7.10. Approval: Purchase of Vehicles and Equipment
- 7.11. Approval: Change Order to Construction
  Manager/General Contractor (CM/GC) Contract for the
  New PK-8 Project
- 7.12. Approval: November 5, 2024 Coordinated Election Results and Updated Abstract of Votes