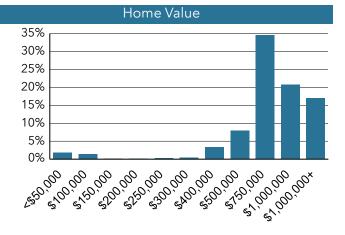

The attached 2024-25 October Report highlights: K-12 enrollment at a school-by-school level, free/reduced lunch counts, ethnic breakdowns, English language learner data, private school/home school enrollment, the impacts of choice within the district, birth counts in the region, and building permit activity within the St. Vrain Schools boundary.