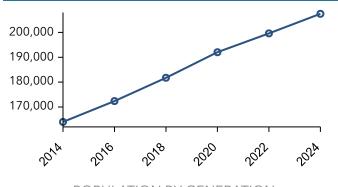

istricts 2024: Current & New Boundaries





### Draft Director Districts 2024: New A





#### Draft Director Districts 2024: New B





#### Draft Director Districts 2024: New C





#### Draft Director Districts 2024: New D





#### Draft Director Districts 2024: New E



#### Draft Director Districts 2024: New F





#### Draft Director Districts 2024: New G





# Fort Collins Greelev Boulder Denver

#### **EDUCATION**

5% No High

School Diploma



18%

High School Graduate

College

26%

Some

Bachelor's/ Grad/Prof Degree

51%

#### **REGIONAL INDEXES**

140 Wealth

Index

73

Housing Affordability Diversity Index

62

#### **POPULATION**

207,465

Population

\$111,750

Median Household Income

39.4

2024 Median Age

\$91,380

Median Disposable Income

#### Historical Population



#### POPULATION BY GENERATION



4%

Greatest Gen: Born 1945/Earlier

Millennial: Born 1981 to 1998

Baby Boomer: Born 1946 to 1964



Gen Z: Born 1999 to 2016

Generation X: Born 1965 to 1980



Gen Alpha: Born 2017 to Present

#### HOUSING

St. Vrain School District Boundary

78,714 Total Households

2.62 Average Household Size

35.6%

\$635,088

% of Income for Mortgage











## WEALTH INDEX



Esri's Wealth Index is compiled from a number of indicators of affluence including average household income and average net worth. The concept of wealth is defined by more than just above-average household income. Wealth also includes the value of material possessions and resources. Esri captures both income and the accumulation of substantial wealth, or the abundance of possessions and re