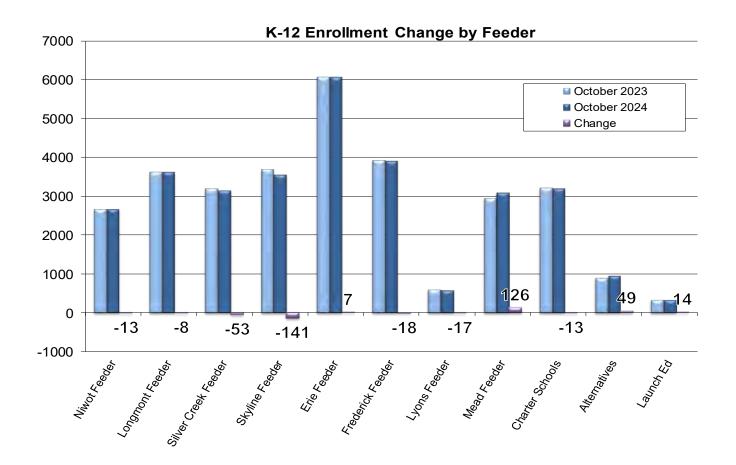

## OCTOBER ENROLLMENT REPORT

The 2024-25 St. Vrain Valley Schools preschool through 12<sup>th</sup> grade enrollment count reported to the Colorado Department of Education (CDE) is 32,414 students. The kindergarten through 12<sup>th</sup> grade enrollment count reported to CDE is 31,159. This reflects a reduction of 92 PK-12 students and a reduction of 67 K-12 students for the district over 2023-24 school year.

LaunchEd saw an increase of 14 students, with that number expected to increase as they gain enrollment throughout the year due to the nature of the program. St. Vrain alternative programs increased 49 students, while charter schools declined 13 students. The volume of building permits issued in the region, through October, is nearly equal to last year's total, pointing to renewed housing growth.