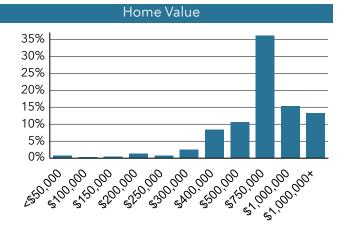

LaunchEd saw an increase of 14 students, with that number expected to increase as they gain enrollment throughout the year due to the nature of the program. St. Vrain alternative programs increased 49 students, while charter schools declined 13 students. The volume of building permits issued in the region, through October, is nearly equal to last year's total, pointing to renewed housing growth.