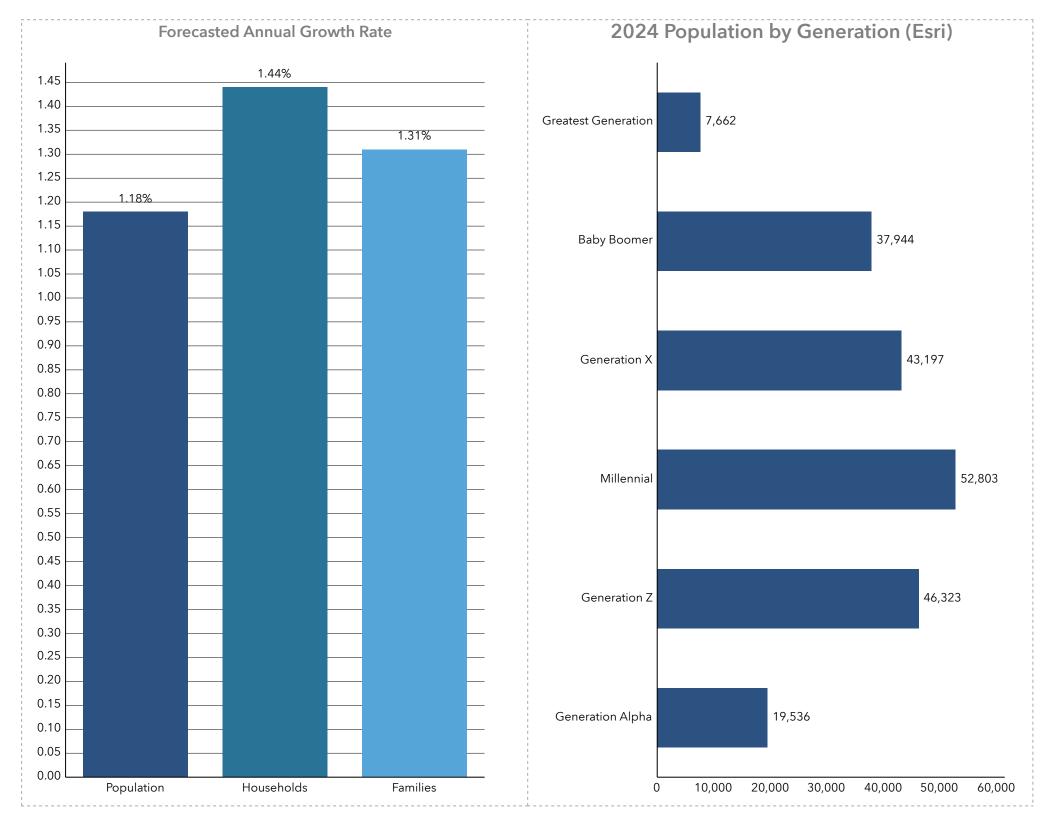

Greelev Boulder Denver

#### **EDUCATION**

5% No High

School Diploma



18%

High School Graduate

College

26%

Some

Bachelor's/ Grad/Prof Degree

51%

#### **REGIONAL INDEXES**

140 Wealth

Index

73

Housing Affordability Diversity Index

62

#### **POPULATION**

207,465

Population

\$111,750

Median Household Income

39.4

2024 Median Age

\$91,380

Median Disposable Income

#### Historical Population



#### POPULATION BY GENERATION



4%

Greatest Gen: Born 1945/Earlier

Millennial: Born 1981 to 1998

Baby Boomer: Born 1946 to 1964



Gen Z: Born 1999 to 2016

Generation X: Born 1965 to 1980



Gen Alpha: Born 2017 to Present

#### HOUSING

St. Vrain School District Boundary

78,714 Total Households

2.62 Average Household Size

35.6%

\$635,088

% of Income for Mortgage











## WEALTH INDEX



Esri's Wealth Index is compiled from a number of indicators of affluence including average household income and average net worth. The concept of wealth is defined by more than just above-average household income. Wealth also includes the value of material possessions and resources. Esri captures both income and the accumulation of substantial wealth, or the abundance of possessions and resources in its identification of the wealthiest areas in the country.

The index represents the wealth of the area relative to the national level. Values exceeding 100 represent above-average wealth.

**Source**: This infographic contains data provided by Esri (2024, 2029), ACS (2018-2022).

## HOUSING AFFORDABILITY INDEX



Housing Affordability Index (HAI) has a base of 100, repre