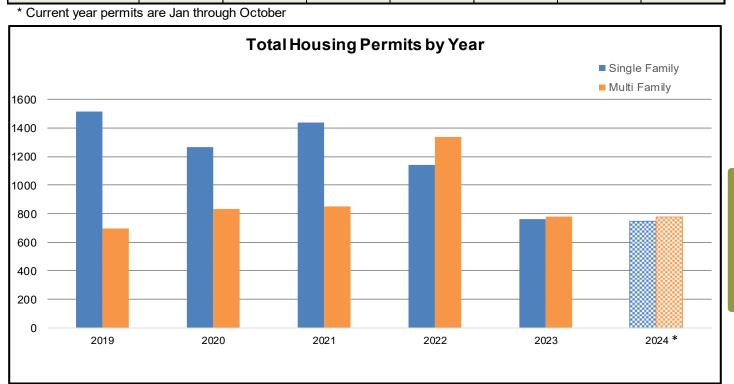

LaunchEd saw an increase of 14 students, with that number expected to increase as they gain enrollment throughout the year due to the nature of the program. St. Vrain alternative programs increased 49 students, while charter schools declined 13 students. The volume of building permits issued in the region, through October, is nearly equal to last year's total, pointing to renewed housing growth.