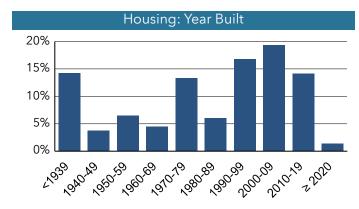

LaunchEd saw an increase of 14 students, with that number expected to increase as they gain enrollment throughout the year due to the nature of the program. St. Vrain alternative programs increased 49 students, while charter schools declined 13 students. The volume of building permits issued in the region, through October, is nearly equal to last year's total, pointing to renewed housing growth.