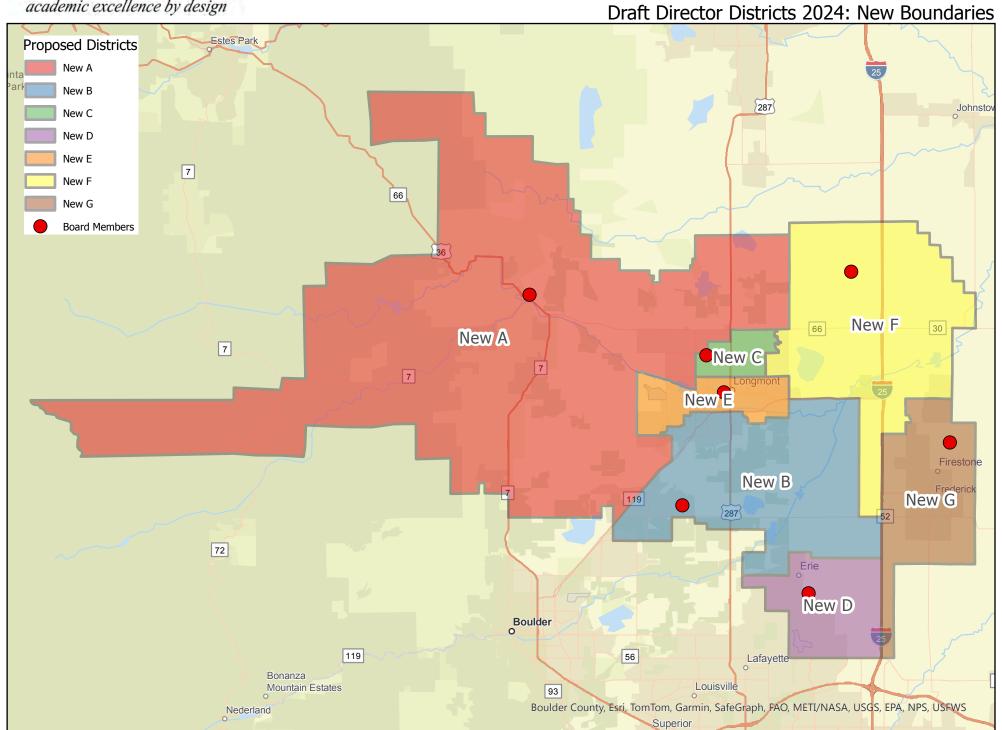

### 7. CONSENT ITEMS:

- 7.1. Approval: Staff Terminations/Leaves
- 7.2. Approval: Staff Appointments
- 7.3. Approval: Minutes for the November 13, 2024 Regular Meeting and November 20, 2024 Study Session
- 7.4. Approval: 2023-2024 High School Scholarships Awarded
- 7.5. Approval: Increase to Spending Amount for Front Range Community College
- 7.6. Approval: Adoption of Resolution Equalizing the Director District Population for 2024
- 7.7. Approval: Amendment to Construction Manager/General Contractor (CM/GC) Contract for New High School #9/New CETC Center #2
- 7.8. Approval: Consultant Fee Adjustment to Ground Engineering's Contract for High School #9 Project
- 7.9. Approval: Town of Firestone Right-of-Way Use Agreement for Fiber Networks
- 7.10. Approval: Purchase of Vehicles and Equipment
- 7.11. Approval: Change Order to Construction
  Manager/General Contractor (CM/GC) Contract for the
  New PK-8 Project
- 7.12. Approval: November 5, 2024 Coordinated Election Results and Updated Abstract of Votes