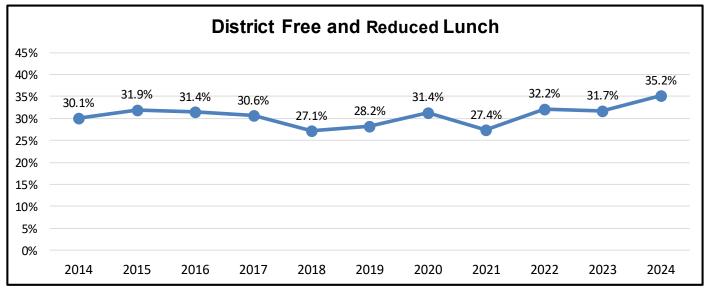

The attached 2024-25 October Report highlights: K-12 enrollment at a school-by-school level, free/reduced lunch counts, ethnic breakdowns, English language learner data, private school/home school enrollment, the impacts of choice within the district, birth counts in the region, and building permit activity within the St. Vrain Schools boundary.