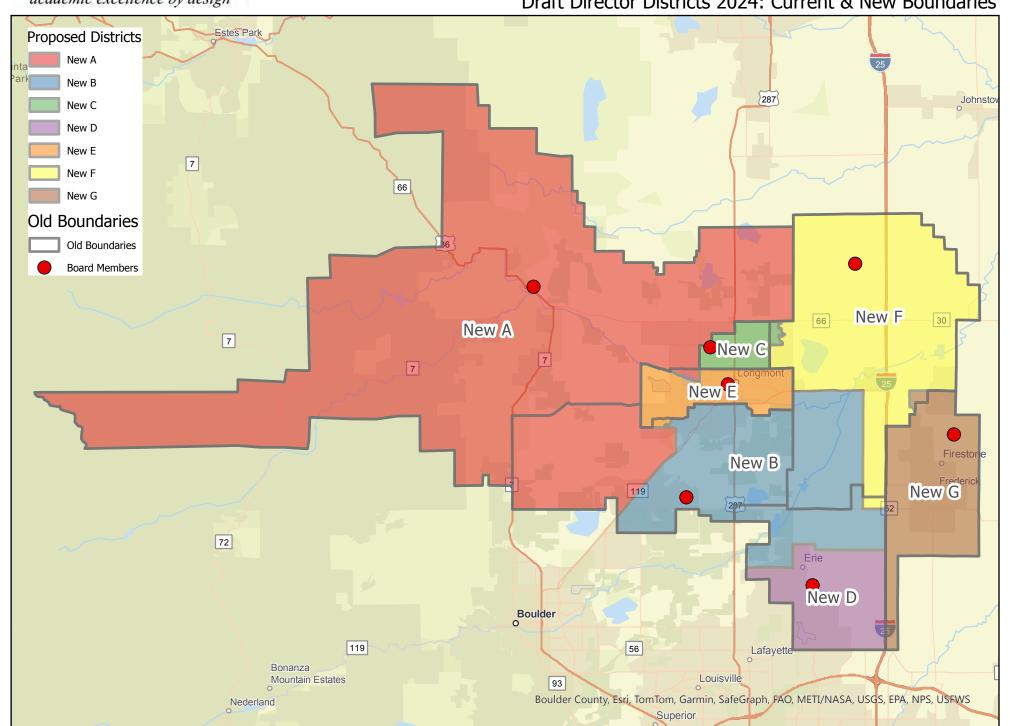

### 7. CONSENT ITEMS:

- 7.1. Approval: Staff Terminations/Leaves
- 7.2. Approval: Staff Appointments
- 7.3. Approval: Minutes for the November 13, 2024 Regular Meeting and November 20, 2024 Study Session
- 7.4. Approval: 2023-2024 High School Scholarships Awarded
- 7.5. Approval: Increase to Spending Amount for Front Range Community College
- 7.6. Approval: Adoption of Resolution Equalizing the Director District Population for 2024
- 7.7. Approval: Amendment to Construction Manager/General Contractor (CM/GC) Contract for New High School #9/New CETC Center #2
- 7.8. Approval: Consultant Fee Adjustment to Ground Engineering's Contract for High School #9 Project
- 7.9. Approval: Town of Firestone Right-of-Way Use Agreement for Fiber Networks
- 7.10. Approval: Purchase of Vehicles and Equipment
- 7.11. Approval: Change Order to Construction
  Manager/General Contractor (CM/GC) Contract for the
  New PK-8 Project
- 7.12. Approval: November 5, 2024 Coordinated Election Results and Updated Abstract of Votes