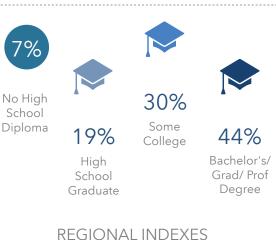

16%

High School Graduate

Some

College

**REGIONAL INDEXES** 

102

55

Wealth Housing Index Affordability

67

Diversity Index

55%

Bachelor's/

Grad/Prof

Degree

#### **POPULATION**

**29,550**Population

**38.7** 2024 Median Age

\$89,507 Median Household Income \$70,587
Median Disposable

Median Disposable Income

#### Historical Population



#### POPULATION BY GENERATION



4%

Greatest Gen: Born 1945/Earlier

> 1000 2000

Millennial: Born 1981 to 1998

# B

18%

Baby Boomer: Born 1946 to 1964

Ż

22%

Gen Z: Born 1999 to 2016

# **Š**X

21%

Generation X: Born 1965 to 1980



Gen Alpha: Born 2017 to Present

### HOUSING

**12,246**Total Households

2.39

Director District - E

ds Average Household Size

46.9%

% of Income for Mortgage

\$670,465











#### **EDUCATION**



142 78 60 Wealth Housing Diversity Index Affordability Index

#### **POPULATION**

38.3 2024 Median Age

\$114,815

29,746

Population

Median Household Income

1981 to 1998

\$94,333

Median Disposable Income

## Historical Population 30,000 28,000 26,000 24,000 22,000 20,000 2014

POPULATION BY GENERATION



1999 to 2016

2017 to Present

HOUSING

10,561 Total Households

2.81 Average Household Size

Director District - F

33.1%

% of Income for Mortgage

\$607,666











#### **EDUCATION**



#### **REGIONAL INDEXES**

129 94 65 Wealth Housing Diversity Index Affordability Index

#### **POPULATION**

29,657 36.6 2024 Median Age

\$111,800

Median Household Income

\$91,280

Median Disposable Income

#### Historical Population



#### POPULATION BY GENERATION



Millennial: Born Ge