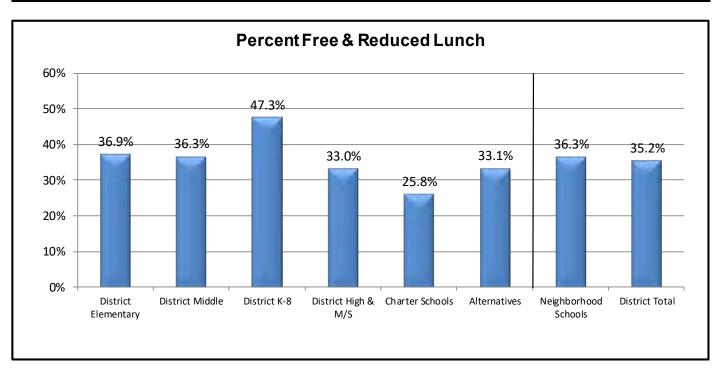

The attached 2024-25 October Report highlights: K-12 enrollment at a school-by-school level, free/reduced lunch counts, ethnic breakdowns, English language learner data, private school/home school enrollment, the impacts of choice within the district, birth counts in the region, and building permit activity within the St. Vrain Schools boundary.