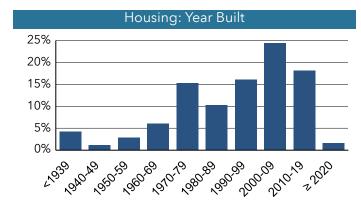

lins Greelev Boulder Denver

#### **EDUCATION**

5% No High

School Diploma



18%

High School Graduate

College

26%

Some

Bachelor's/ Grad/Prof Degree

51%

#### **REGIONAL INDEXES**

140 Wealth

Index

73

Housing Affordability Diversity Index

62

#### **POPULATION**

207,465

Population

\$111,750

Median Household Income

39.4

2024 Median Age

\$91,380

Median Disposable Income

#### Historical Population



#### POPULATION BY GENERATION



4%

Greatest Gen: Born 1945/Earlier

Millennial: Born 1981 to 1998

Baby Boomer: Born 1946 to 1964



Gen Z: Born 1999 to 2016

Generation X: Born 1965 to 1980



Gen Alpha: Born 2017 to Present

#### HOUSING

St. Vrain School District Boundary

78,714 Total Households

2.62 Average Household Size

35.6%

\$635,088

% of Income for Mortgage











## WEALTH INDEX



Esri's Wealth Index is compiled from a number of indicators of affluence including average household income and average net worth. The concept of wealth is defined by more than just above-average household income. Wealth also includes the value of material possessions and resources. Esri captures both income and the accumulation of substantial wealth, or the abundance of possessions and resources in its identification of the wealthiest areas in the country.

The index represents the wealth of the area relative to the national level. Values exceeding 100 represent above-average wealth.

**Source**: This infographic contains data provided by Esri (2024, 2029), ACS (2018-2022).

## HOUSING AFFORDABILITY INDEX



Housing Affordability Index (HAI) has a base of 100, r