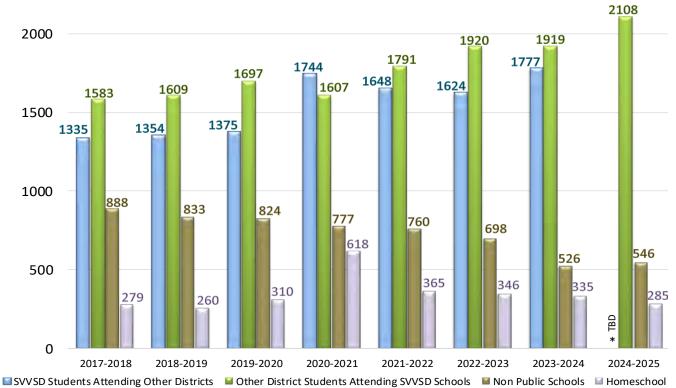

## OCTOBER ENROLLMENT REPORT

The 2024-25 St. Vrain Valley Schools preschool through 12<sup>th</sup> grade enrollment count reported to the Colorado Department of Education (CDE) is 32,414 students. The kindergarten through 12<sup>th</sup> grade enrollment count reported to CDE is 31,159. This reflects a reduction of 92 PK-12 students and a reduction of 67 K-12 students for the district over 2023-24 school year.

LaunchEd saw an increase of 14 students, with that number expected to increase as they gain enrollment throughout the year due to the nature of the program. St. Vrain alternative programs increased 49 students, while charter schools declined 13 students. The volume of building permits issued in the region, through October, is nearly equal to last year's total, pointing to renewed housing growth.

The attached 2024-25 October Report highlights: K-12 enrollment at a school-by-school level, free/reduced lunch counts, ethnic breakdowns, English language learner data, private school/home school enrollment, the impacts of choice within the district, birth counts in the region, and building permit activity within the St. Vrain Schools boundary.