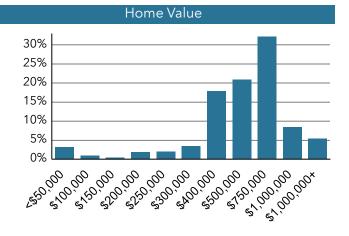

## **EDUCATION**

No High School Diploma



28% Some

High School Graduate

23%

College

Bachelor's/ Grad/Prof Degree

41%

#### **REGIONAL INDEXES**

90

**72** 

Wealth Housing Index Affordability

73 Diversity Index

#### **POPULATION**

29,838 Population

39.8 2024 Median Age

\$85,973 Median Household Income

\$67,396

Median Disposable Income

#### Historical Population 29,800 -29,600 29,400 29,200 29,000 28,800 28,600 \$ 2014

#### POPULATION BY GENERATION



5%

Greatest Gen: Born 1945/Earlier



Millennial: Born 1981 to 1998

Baby Boomer: Born 1946 to 1964



Gen Z: Born 1999 to 2016

Generation X: Born 1965 to 1980



Gen Alpha: Born 2017 to Present

#### HOUSING

11,989 Total Households

Director District - C

Average Household Size

36.1%

% of Income for Mortgage

\$496,399











#### **EDUCATION**

No High School Diploma

11% Some College 64%

High School Grad/ Prof Graduate Degree

#### **REGIONAL INDEXES**

**187** Wealth

Index

101

Housing Affordability Diversity Index

**52** 

#### POPULATION

29,722
Population

**38.0** 2024 Median Age

\$165,315

Median Household Income \$123,273

Median Disposable Income

# Historical Population 30,000 28,000 26,000 24,000 22,000 20,000 18,000

#### POPULATION BY GENERATION



2%

Greatest Gen: Born 1945/Earlier

M 26%

Millennial: Born 1981 to 1998

# B

14%

Baby Boomer: Born 1946 to 1964



24%

Gen Z: Born 1999 to 2016



22%

Generation X: Born 1965 to 1980



I Z 70
Gen Alpha: Born

2017 to Present

HOUSING

**10,207** Total Households

**2.91**Average Household Size

Director District - D

25.5%

% of In