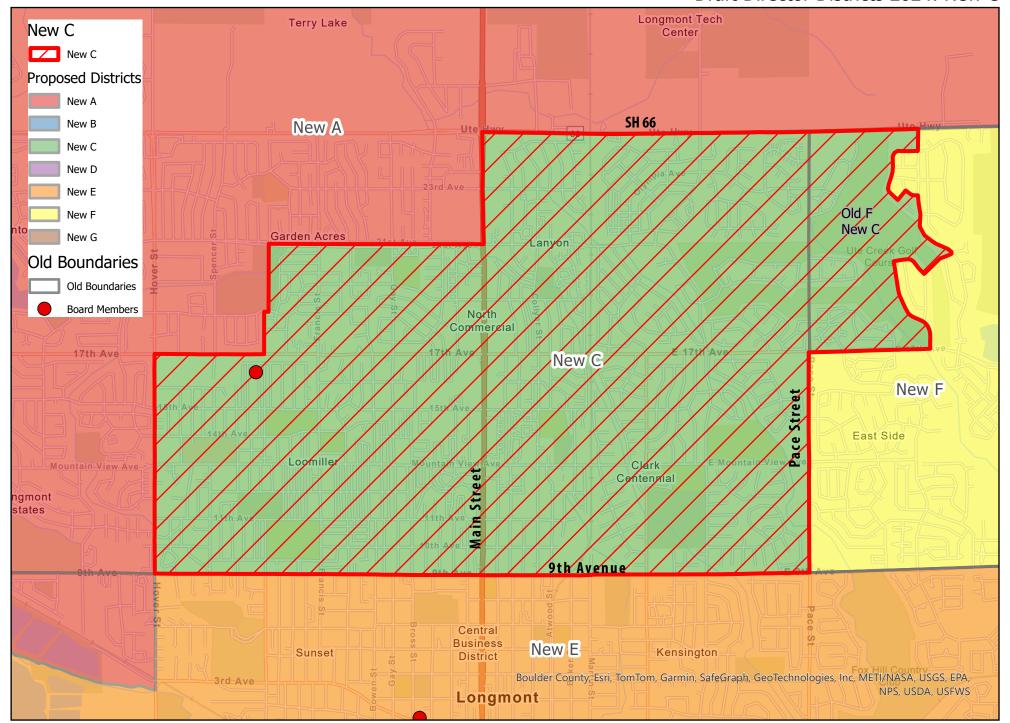

### 7. CONSENT ITEMS:

- 7.1. Approval: Staff Terminations/Leaves
- 7.2. Approval: Staff Appointments
- 7.3. Approval: Minutes for the November 13, 2024 Regular Meeting and November 20, 2024 Study Session
- 7.4. Approval: 2023-2024 High School Scholarships Awarded
- 7.5. Approval: Increase to Spending Amount for Front Range Community College
- 7.6. Approval: Adoption of Resolution Equalizing the Director District Population for 2024
- 7.7. Approval: Amendment to Construction Manager/General Contractor (CM/GC) Contract for New High School #9/New CETC Center #2
- 7.8. Approval: Consultant Fee Adjustment to Ground Engineering's Contract for High School #9 Project
- 7.9. Approval: Town of Firestone Right-of-Way Use Agreement for Fiber Networks
- 7.10. Approval: Purchase of Vehicles and Equipment
- 7.11. Approval: Change Order to Construction
  Manager/General Contractor (CM/GC) Contract for the
  New PK-8 Project
- 7.12. Approval: November 5, 2024 Coordinated Election Results and Updated Abstract of Votes