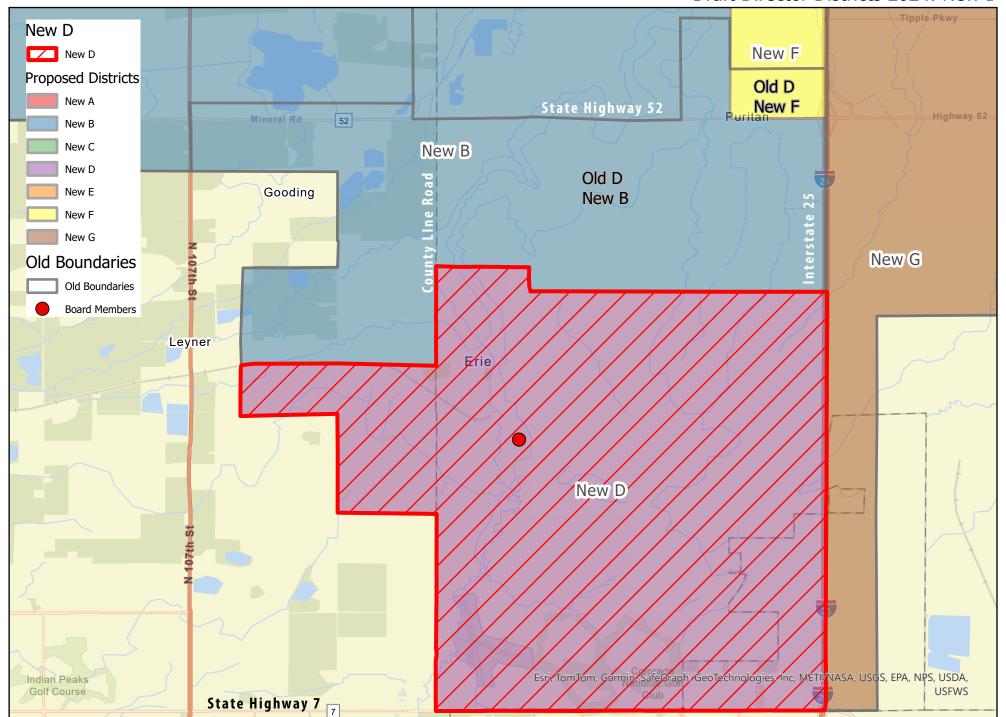

### 7. CONSENT ITEMS:

- 7.1. Approval: Staff Terminations/Leaves
- 7.2. Approval: Staff Appointments
- 7.3. Approval: Minutes for the November 13, 2024 Regular Meeting and November 20, 2024 Study Session
- 7.4. Approval: 2023-2024 High School Scholarships Awarded
- 7.5. Approval: Increase to Spending Amount for Front Range Community College
- 7.6. Approval: Adoption of Resolution Equalizing the Director District Population for 2024
- 7.7. Approval: Amendment to Construction Manager/General Contractor (CM/GC) Contract for New High School #9/New CETC Center #2
- 7.8. Approval: Consultant Fee Adjustment to Ground Engineering's Contract for High School #9 Project
- 7.9. Approval: Town of Firestone Right-of-Way Use Agreement for Fiber Networks
- 7.10. Approval: Purchase of Vehicles and Equipment
- 7.11. Approval: Change Order to Construction
  Manager/General Contractor (CM/GC) Contract for the
  New PK-8 Project
- 7.12. Approval: November 5, 2024 Coordinated Election Results and Updated Abstract of Votes