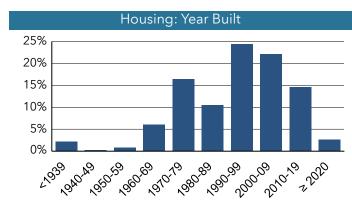

The attached 2024-25 October Report highlights: K-12 enrollment at a school-by-school level, free/reduced lunch counts, ethnic breakdowns, English language learner data, private school/home school enrollment, the impacts of choice within the district, birth counts in the region, and building permit activity within the St. Vrain Schools boundary.