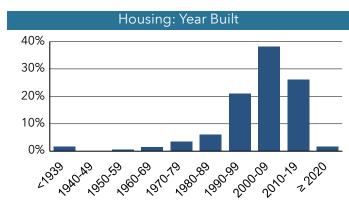

%

Baby Boomer: Born 1946 to 1964

Ż

22%

Gen Z: Born 1999 to 2016

# **Š**X

21%

Generation X: Born 1965 to 1980



Gen Alpha: Born 2017 to Present

### HOUSING

**12,246**Total Households

2.39

Director District - E

ds Average Household Size

46.9%

% of Income for Mortgage

\$670,465











#### **EDUCATION**



142 78 60 Wealth Housing Diversity Index Affordability Index

#### **POPULATION**

38.3 2024 Median Age

\$114,815

29,746

Population

Median Household Income

1981 to 1998

\$94,333

Median Disposable Income

## Historical Population 30,000 28,000 26,000 24,000 22,000 20,000 2014

POPULATION BY GENERATION



1999 to 2016

2017 to Present

HOUSING

10,561 Total Households

2.81 Average Household Size

Director District - F

33.1%

% of Income for Mortgage

\$607,666











#### **EDUCATION**



#### **REGIONAL INDEXES**

129 94 65 Wealth Housing Diversity Index Affordability Index

#### **POPULATION**

29,657 36.6 2024 Median Age

\$111,800

Median Household Income

\$91,280

Median Disposable Income

#### Historical Population



#### POPULATION BY GENERATION



Millennial: Born Gen Z: Born 1981 to 1998 1999 to 2016

Gen Alpha: Born 2017 to Present

#### HOUSING

10,119 Total Households

2.93 Average Household Size

Director District - G

27.6%

\$492,424 Median Home Value

% of Income for Mortgage

#### Home Value 35% 30% 25% 20% 15% 10% 5% m. 250 e300 00 . e180,00 540000 <sup>2</sup>200,000 \$150,00° 2,00000 200,00





#### **Director District A**

Jacqueline Weiss

(Lyons / Northwest Longmont)

- 1. Hygiene Elementary
- 2. Longmont Estates Eleme